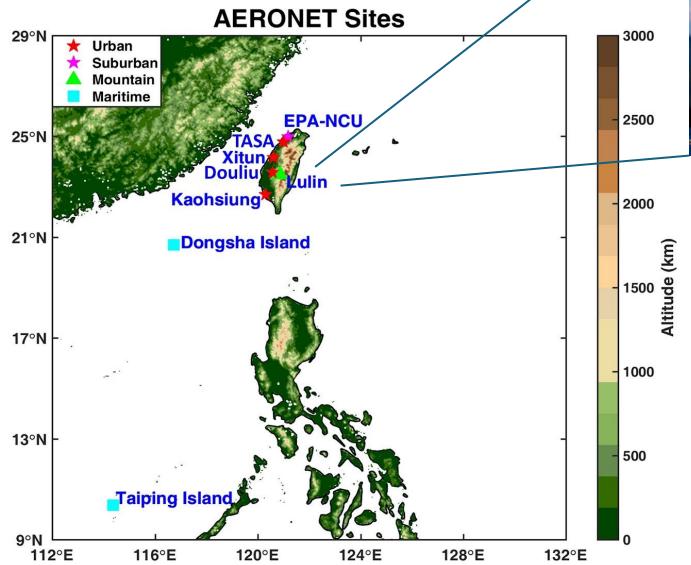

# Lulin AERONET site since 2006

### Coordinates: 23.46861° N, 120.87361° E Elevation: 2868.0 m

Lulin Atmospheric Background Station (LABS) - a WMO GAW-like station; equipped many aerosol and trace gases measurements