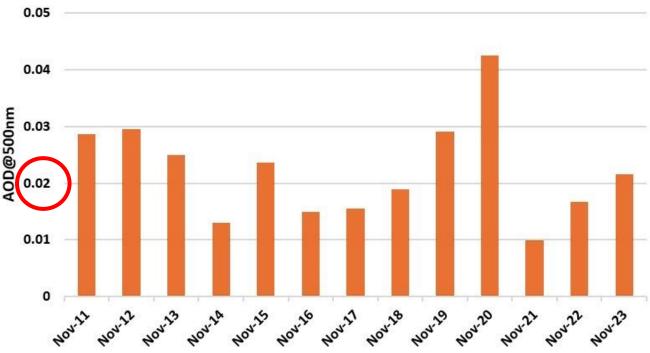

#### Monthly mean AERONET AOD measured at Mt. Lulin in the month of November from 2011 to 2023

### Suitable sun calibration

period: October – Februariyeria for checking Direct Sun Calibration:

AOD at 500 nm <0.2

- Clear sky during mid-day (±1 hour from 12:00 Local time)
- Number of measurements during mid-day>15