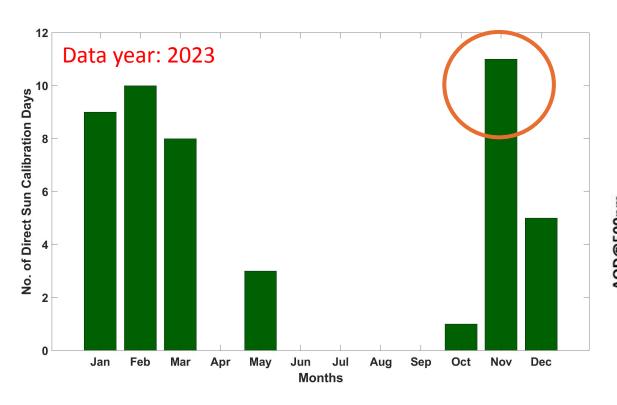

#### Monthly mean AERONET AOD measured at Mt. Lulin in the month of November from 2011 to 2023

### Suitable sun calibration

period: October – Februariyeria for checking Direct Sun Calibration:

AOD at 500 nm <0.2

- Clear sky during mid-day (±1 hour from 12:00 Local time)
- Number of measurements during mid-day>15