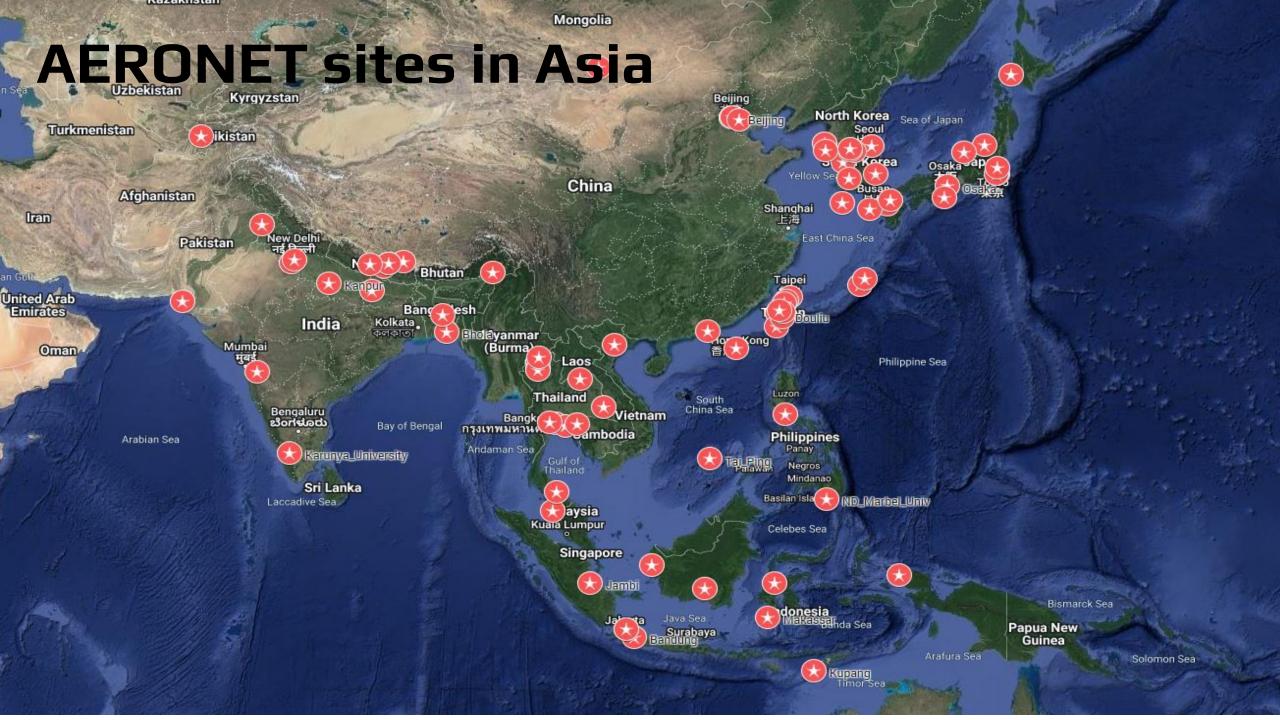

### AERONET 亞太檢校與訓練中心 Asia Pacific AERONET Calibration and Training Center

CEPTET

### Carlo Wang & Team

National Central University, Taiwan

AERONET Science and Application Exchange, Sep. 17 to 19, 2024, Collège Park, MD-LISA

APAC updates