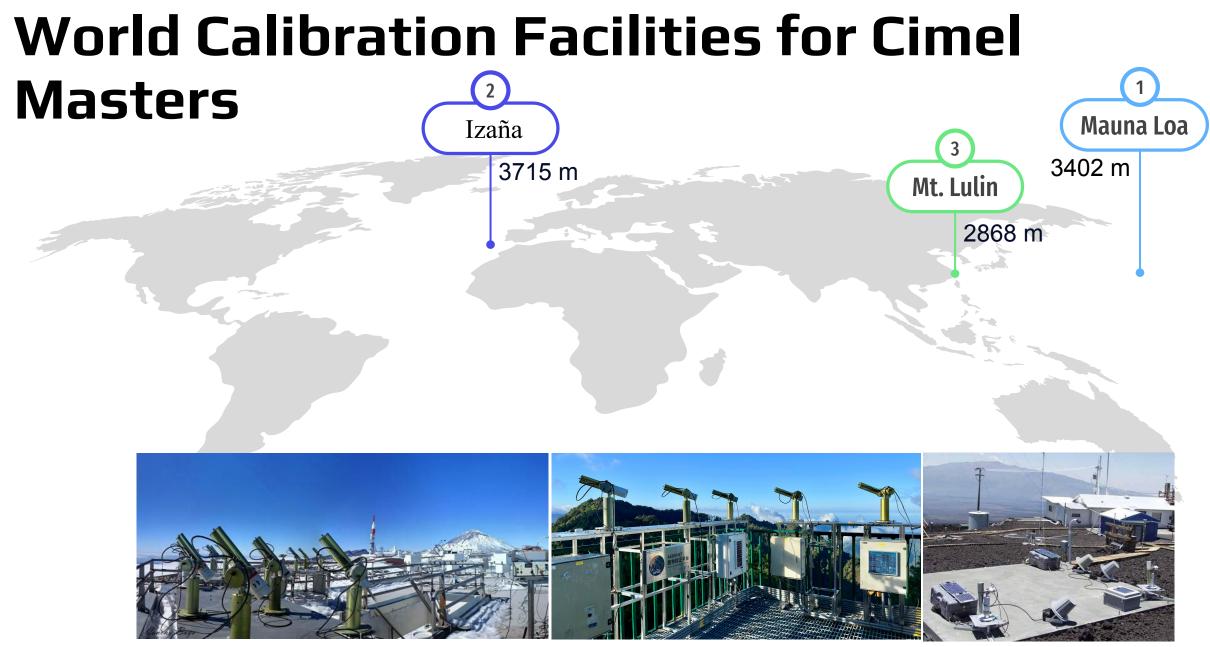

# Lulin AERONET site since 2006

### Coordinates: 23.46861° N, 120.87361° E Elevation: 2868.0 m

Lulin Atmospheric Background Station (LABS) - a WMO GAW-like station; equipped many aerosol and trace gases measurements