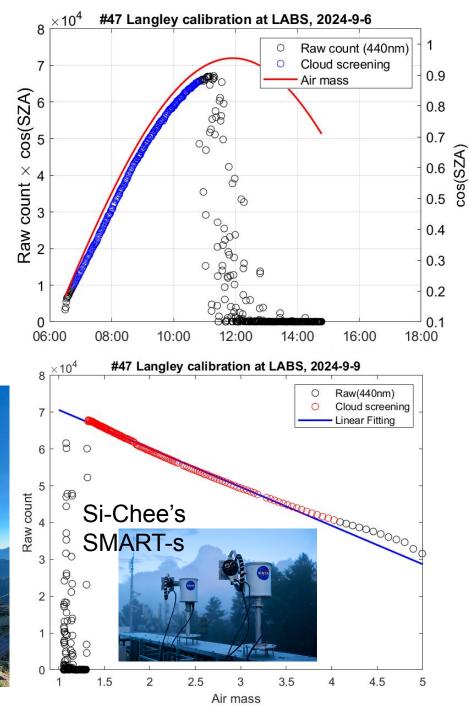

### Suitable sun calibration

period: October – Februariyeria for checking Direct Sun Calibration:

AOD at 500 nm <0.2

- Clear sky during mid-day (±1 hour from 12:00 Local time)
- Number of measurements during mid-day>15