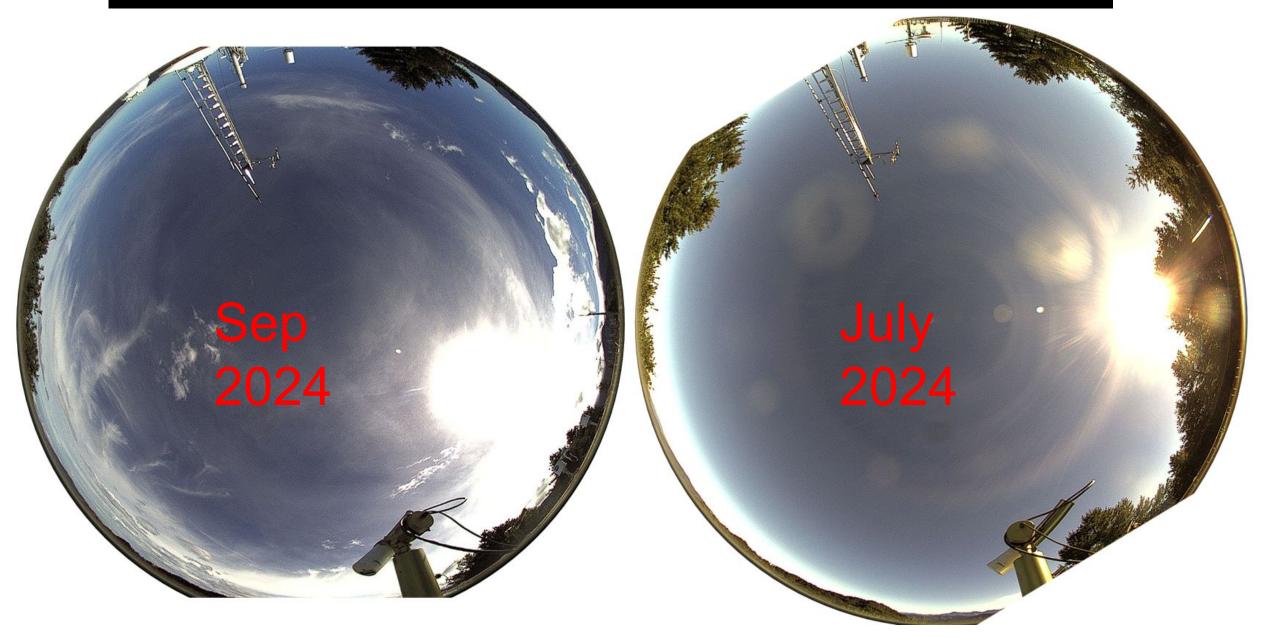

### More than 80 degree clearance of calibration platform has been achieved by clearing the trees around the platform.