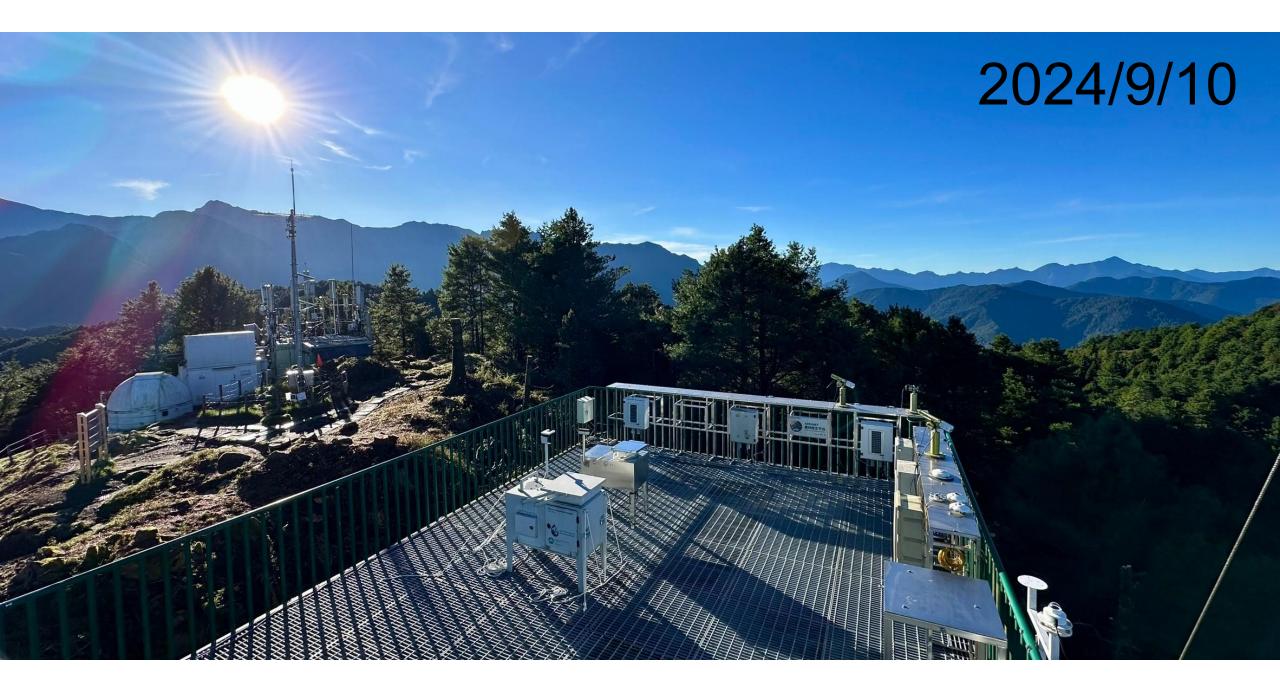

### Coordinates: 23.46861° N, 120.87361° E Elevation: 2868.0 m

Lulin Atmospheric Background Station (LABS) - a WMO GAW-like station; equipped many aerosol and trace gases measurements

### More than 80 degree clearance of calibration platform has been achieved by clearing the trees around the platform.