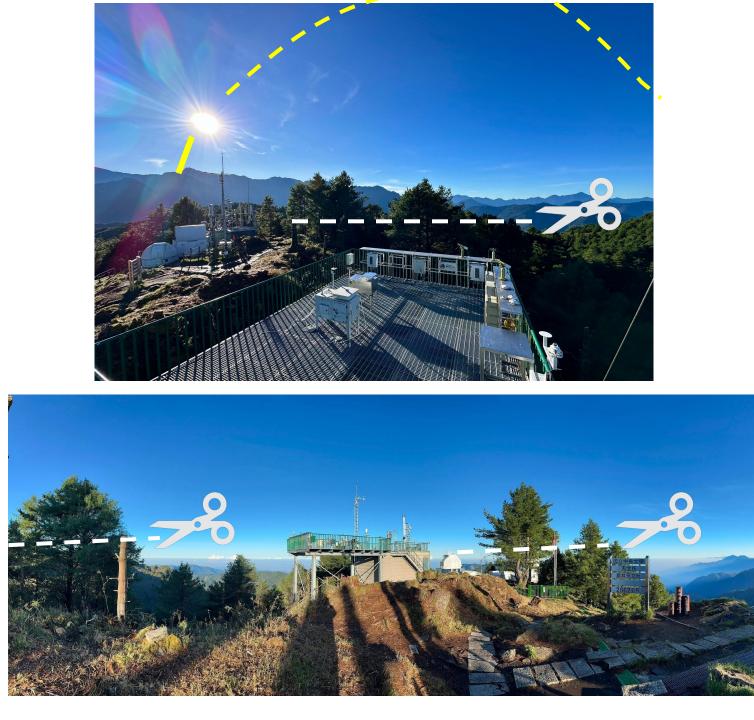

### More than 80 degree clearance of calibration platform has been achieved by clearing the trees around the platform.