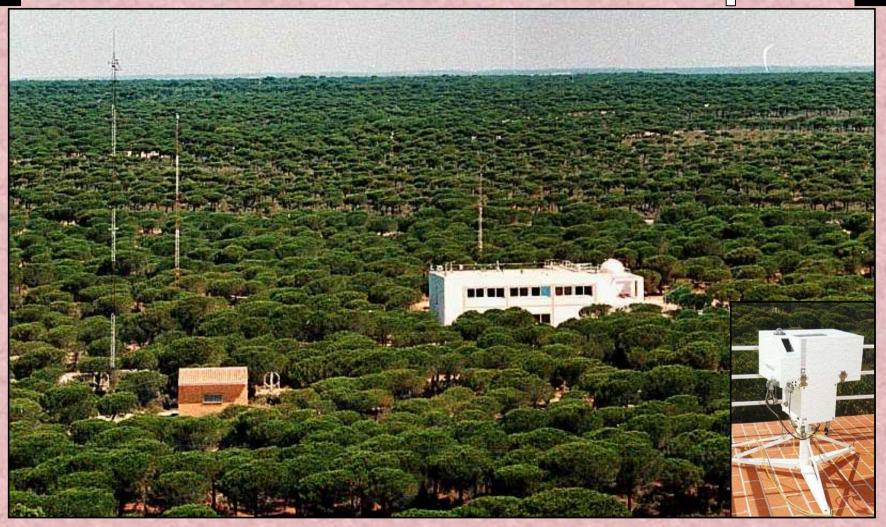

# AERONET Workshop

ATMOSPHERIC SOUNDING STATION "EL ARENOSILLO", SPAIN

## Location.

El Arenosillo is located in the km 33 of the road Huelva – Matalascañas, in the pre-National Park of Doñana. The INTA station is hidden among the pine trees. In the road there is a small signal of INTA, but it is easy to find because of the 100m high antennae pole that can be seen from far away.