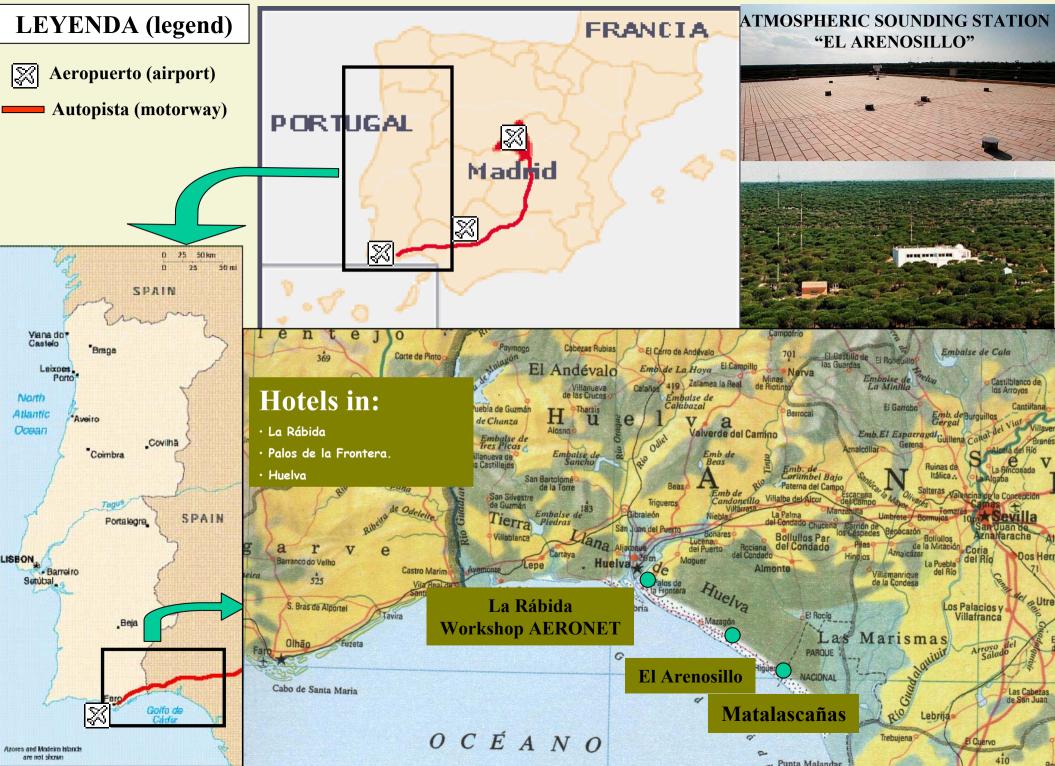

## Location.

El Arenosillo is located in the km 33 of the road Huelva – Matalascañas, in the pre-National Park of Doñana. The INTA station is hidden among the pine trees. In the road there is a small signal of INTA, but it is easy to find because of the 100m high antennae pole that can be seen from far away.

Closest lodging to El Arenosillo is Mazagón, a small fish and touristy village about 10 km distance. Mazagon is the most convenient place to stay. INTA can arrange transportation between Mazagon and El Arenosillo Station.

### Once in Huelva...

- -Buses from Huelva to Mazagón. Departures each hour aprox all days.
- -Buses from Huelva to Matalascañas. Departures at 10:00, 14:00, 19:00 (daily) and 17:00 (monday-friday only).
- -Buses from Matalascañas to Mazagón. Departures at 07:00 (monday-friday only), 11:00, 15:00 and 20:00 (daily).

#### Mazagón (25 Km from Huelva and 10 from El Arenosillo).

• Parador de Mazagón \*\*\*\* Telephone: 959536300

FAX: 959536228

E-mail: mazagon@parador.es

(69 rooms, double 119.38 €, single 95.50 €, breakfast 8,93). Luxury, nice close to the beach but expensive, difficult to book if late. No special price for INTA.

#### Matalascañas (25 Km from El Arenosillo).

Hotel Tierra \*\*\*\* Telephone: 959440300

Mar Golf FAX: 959440720

It is situated in first beach line. Completely reformed.

**Prices:** Single room + complete pension 56.53 €